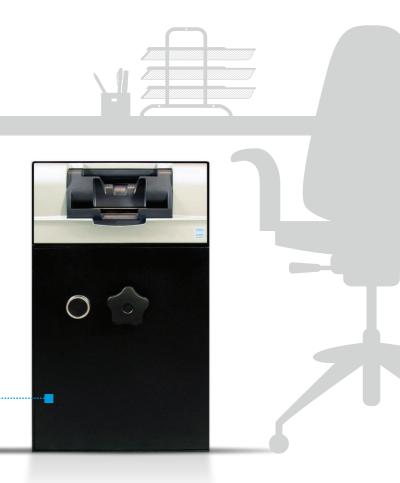

## CS eXtra

#### SECURE RETAIL FRONT LINE AND BACK OFFICE CASH DEPOSIT SOLUTION

Easy access to cash is a risk for both employees and customers. Depositing cash in a robust safe right after receiving cash from the customer prevents risk of robbery and increases in-store security.

CSeXtra is an innovative and advanced technology solution to guarantee security and cash flow efficiency improving store cash management procedures.

Equipped with the CTS long edge validation module, this unique device can deposit banknotes easily into the safe in an innovative stacked security bag. Retailers can deposit banknotes directly on their premises thus saving time and eliminating typical mistakes in manual cash handling.

1] All the basic features for banknote processing and deposit are included in the CSeXtra plug and play unit which can be connected to existing workstations.

**EXTENDEED CAPACITY & FLEXIBILITY** 

CSeXtra fits any standard desk as an under-the-counter solution. CSeXtra T has the same reduced footprint with double capacity to store up to 4,000 notes to which may need an extended deposit capacity while maintaining same performance of the standard version. Exclusive CTS Long Edge Validation Technology and Auto-sealing Stacked Bag are available on both solutions.