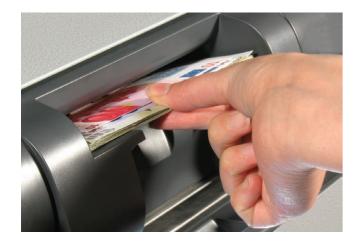

#### LONG EDGE BANKNOTE PROCESSING

CTS proprietary technology guarantees the highest performances available in the market. This exclusive technology exceeds existing competitive short edge technology in terms of SPEED, ACCURACY and ERGONOMIC INSERTION of documents.

CSeXtra is an innovative and advanced technology solution to guarantee security and cash flow efficiency improving store cash management procedures.

Equipped with the CTS long edge validation module, this unique device can deposit banknotes easily into the safe in an innovative stacked security bag. Retailers can deposit banknotes directly on their premises thus saving time and eliminating typical mistakes in manual cash handling.