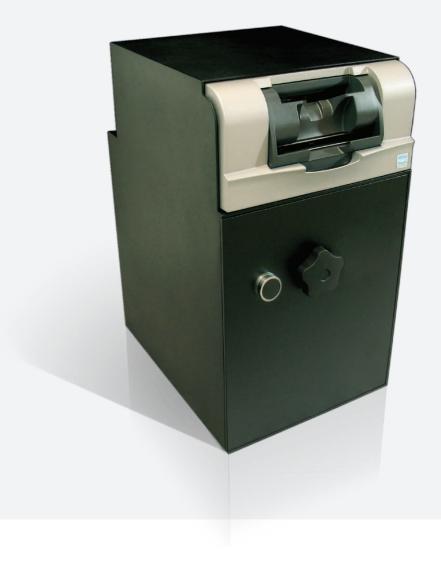

# CashSecure CS eXtra

## CS eXtra

1] All the basic features for banknote processing and deposit are included in the CSeXtra plug and play unit which can be connected to existing workstations.

**EXTENDEED CAPACITY & FLEXIBILITY** 

CSeXtra fits any standard desk as an under-the-counter solution. CSeXtra T has the same reduced footprint with double capacity to store up to 4,000 notes to which may need an extended deposit capacity while maintaining same performance of the standard version. Exclusive CTS Long Edge Validation Technology and Auto-sealing Stacked Bag are available on both solutions.