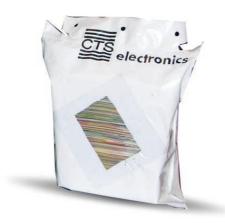

CSeXtra is equipped with the CTS patented auto-sealing, tamper evident, stacked bag compatible with market ink protection systems. A solution to improve security and reduce process cost combining the benefits of both cassette and plastic bag.