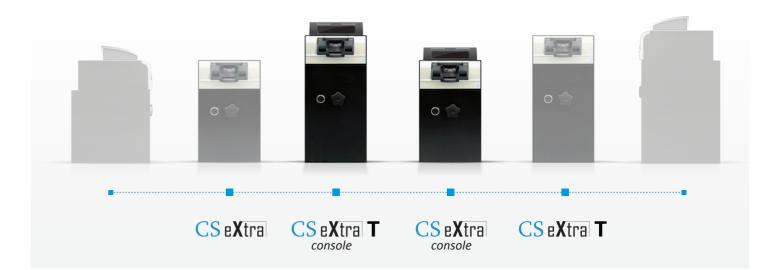

## CS eXtra

1] All the basic features for banknote processing and deposit are included in the CSeXtra plug and play unit which can be connected to existing workstations.

**EXTENDEED CAPACITY & FLEXIBILITY** 

CSeXtra fits any standard desk as an under-the-counter solution. CSeXtra T has the same reduced footprint with double capacity to store up to 4,000 notes to which may need an extended deposit capacity while maintaining same performance of the standard version. Exclusive CTS Long Edge Validation Technology and Auto-sealing Stacked Bag are available on both solutions.

With its high capacity, up to 4,000 banknotes, CSeXtra meets various customer and business needs. Even in small shops where space is limited, its small size and footprint allows this unit to be placed under a counter or in a small back office. This broadens the number of retailers who may benefit from the enhanced features provided within this unique cash deposit solution.