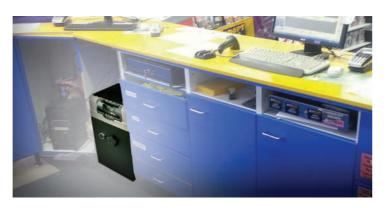

#### SECURE RETAIL FRONT LINE AND BACK OFFICE CASH DEPOSIT SOLUTION

Easy access to cash is a risk for both employees and customers. Depositing cash in a robust safe right after receiving cash from the customer prevents risk of robbery and increases in-store security.

With its high capacity, up to 4,000 banknotes, CSeXtra meets various customer and business needs. Even in small shops where space is limited, its small size and footprint allows this unit to be placed under a counter or in a small back office. This broadens the number of retailers who may benefit from the enhanced features provided within this unique cash deposit solution.